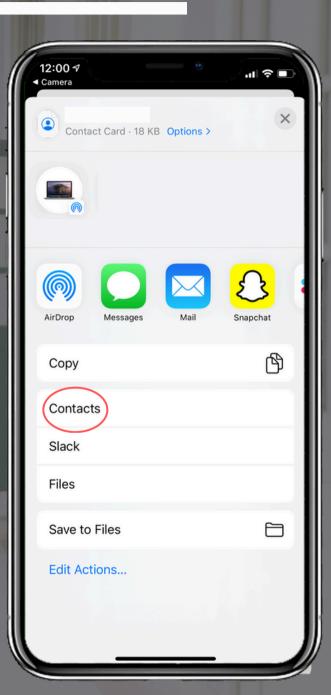

## How can I download the card?

- 1. Start downloading the contact card by scanning the QR code with your smartphone's camera, or any QR scanning app
- 2. Tap the link that pops up. Once in the web browser, click the "download card" button
- 3. On iPhones: once you see a preview of the card, click the **export** button in the top right corner. Then, click "**contacts**," then "**Save**"
- 4. On Androids: open the file by tapping "Open" or by sliding down on screen. Save the cards to the "Phone" option