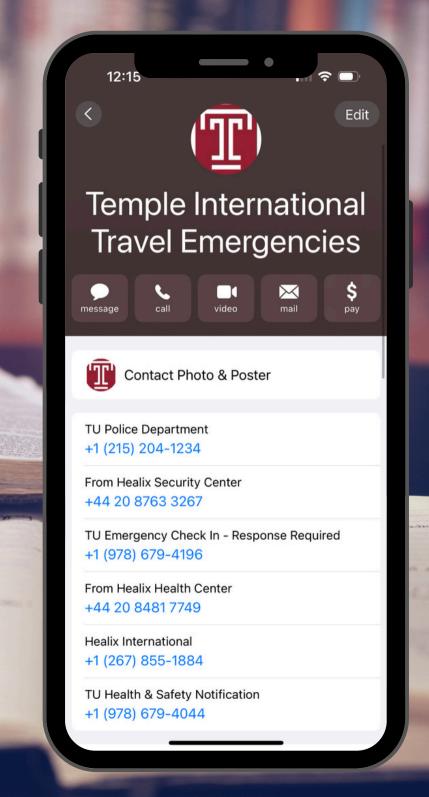

## Save Temple travel resources directly to your phone

- Save numerous travel resources on your smartphone, including travel assistance, emergency contacts, and more - ready for easy access at any time during your travels
- No app required; download the contact card with one simple QR scan (directions on reverse)
- To locate the card, simply search "Temple" or "emergencies" in your phone's contacts app