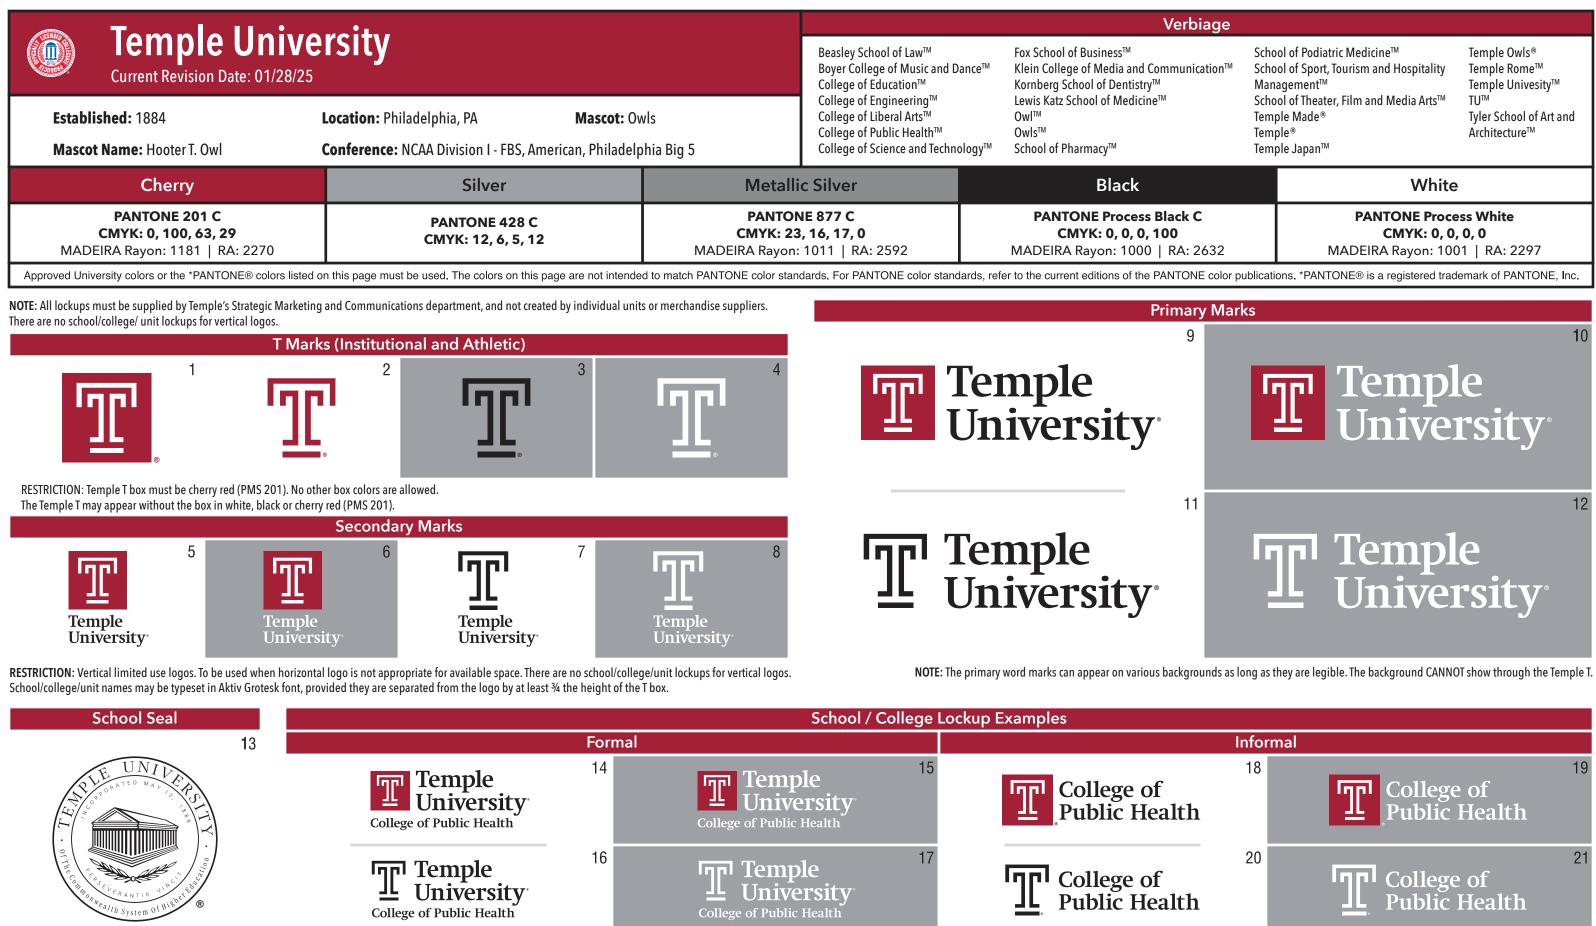

**RESTRICTIONS:** 

Special Persmission Required; Limited Use Only

Individual school/college/unit names may be used as lockups with the horizontal primary logos. Alternatively, school/college/unit names may be typeset in Aktiv Grotesk font, provided they are separated from the logo by at least 3/4 the height of the T box. NOTE: All lockups must be supplied by Temple's Strategic Marketing and Communications department, and not created by individual units or merchandise suppliers.

**PAGE 1/5** 

NOTE: The marks of Temple University are controlled under a licensing program administered by CLC and require written approval for use.

| rblage    |                                                                                                                                                                                                                                                         |                                                                                                      |
|-----------|---------------------------------------------------------------------------------------------------------------------------------------------------------------------------------------------------------------------------------------------------------|------------------------------------------------------------------------------------------------------|
| nication™ | School of Podiatric Medicine <sup>™</sup><br>School of Sport, Tourism and Hospitality<br>Management <sup>™</sup><br>School of Theater, Film and Media Arts <sup>™</sup><br>Temple Made <sup>®</sup><br>Temple <sup>®</sup><br>Temple Japan <sup>™</sup> | Temple Owls®<br>Temple Rome™<br>Temple Univesity™<br>TU™<br>Tyler School of Art and<br>Architecture™ |
|           | White                                                                                                                                                                                                                                                   |                                                                                                      |

## **Temple University**

Current Revision Date: 01/28/25

NOTE: Athletic marks 22-25 can print in cherry (PMS 201), black, grey (PMS 428) or white

NOTE: Marks 1-4 are also used as Athletic Marks

NOTE: The marks of Temple University are controlled under a licensing program administered by CLC and require written approval for use.