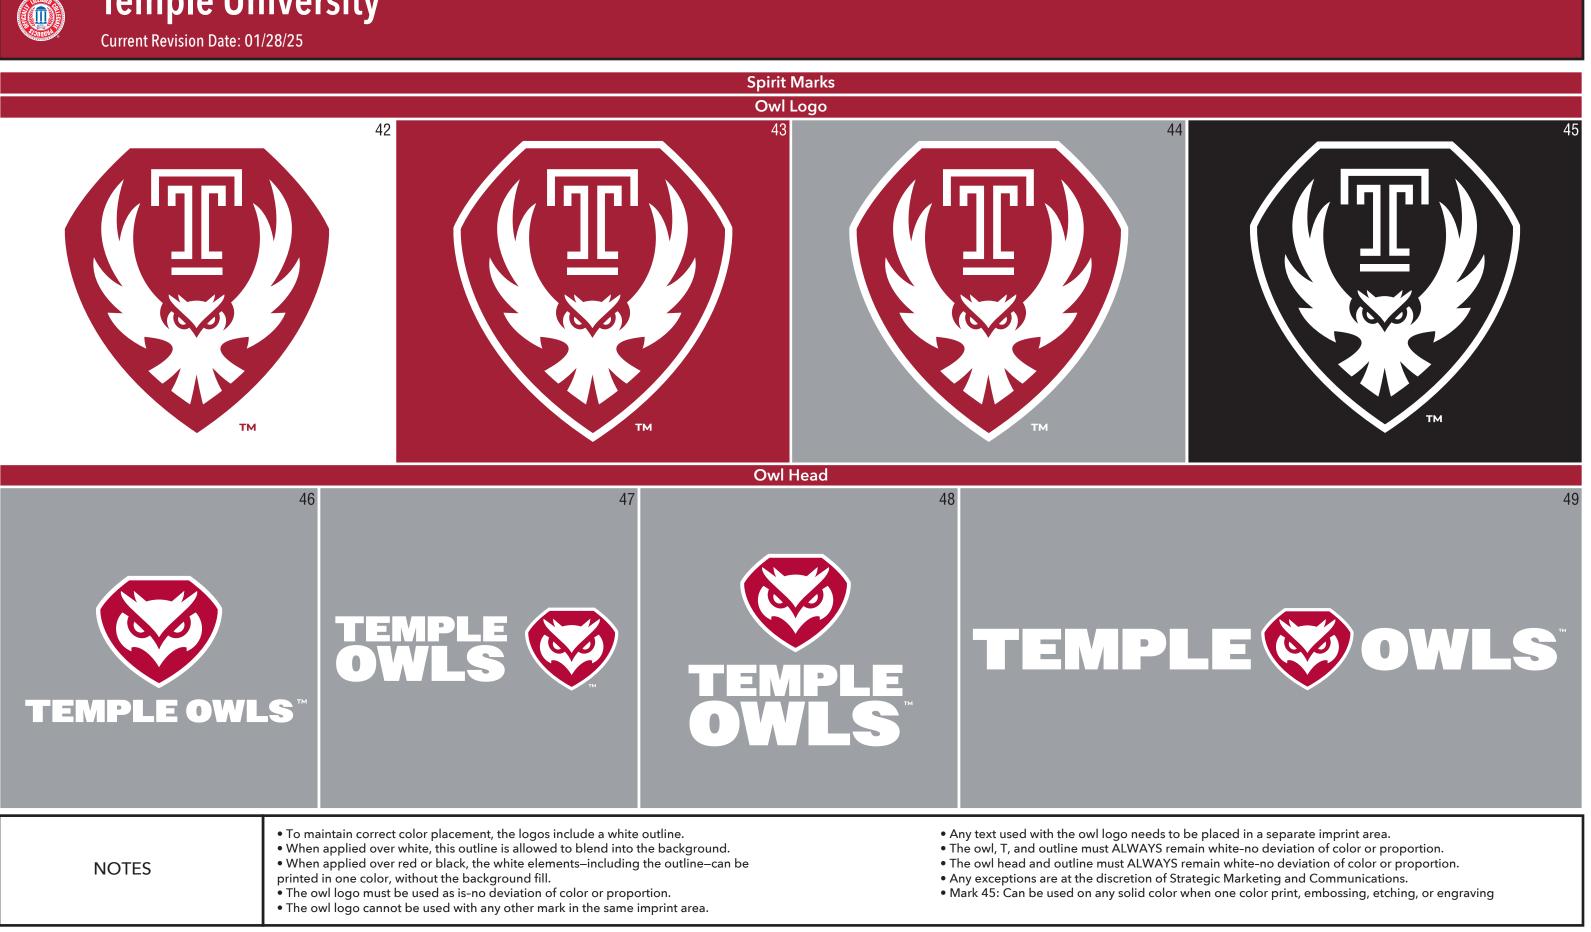

NOTE: The marks of Temple University are controlled under a licensing program administered by CLC and require written approval for use.

PAGE 4/5

Current Revision Date: 01/28/25

• The owl logo cannot be used with any other mark in the same imprint area.