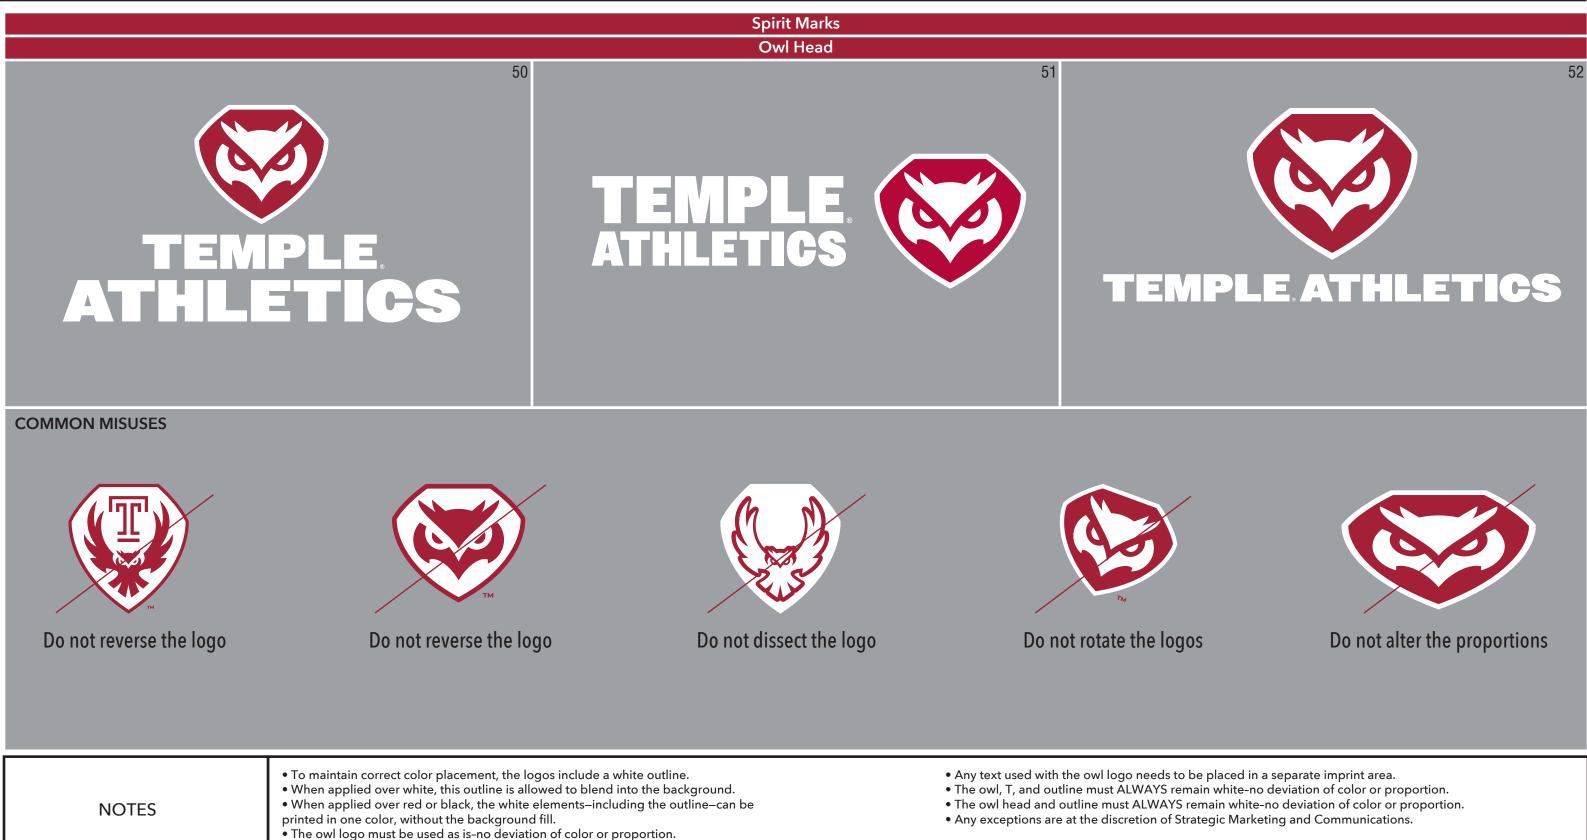

NOTE: The marks of Temple University are controlled under a licensing program administered by CLC and require written approval for use.

PAGE 4/5

Current Revision Date: 01/28/25

• The owl logo cannot be used with any other mark in the same imprint area.